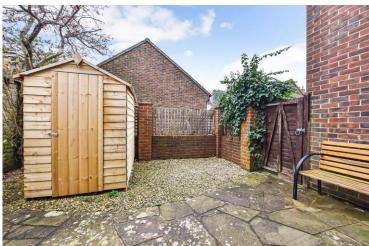

Accommodation comprises: Entrance Hall. Kitchen/Breakfast Room. Bedroom with built in wardrobes. Bathroom. Sitting Room, opening out onto the fully enclosed courtyard style rear garden, which boasts Two sheds and side access. Gas heating. Double glazing. The property benefits from an allocated parking space to the front of the property.