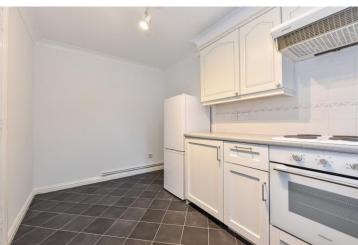

Accommodation comprises: Entrance Hall. Kitchen/Breakfast Room. Bedroom with built in wardrobes. Bathroom. Sitting Room, opening out onto the fully enclosed courtyard style rear garden, which boasts Two sheds and side access. Gas heating. Double glazing. The property benefits from an allocated parking space to the front of the property.