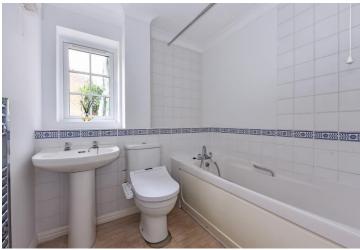

Accommodation comprises: Entrance Hall. Kitchen/Breakfast Room. Bedroom with built in wardrobes. Bathroom. Sitting Room, opening out onto the fully enclosed courtyard style rear garden, which boasts Two sheds and side access. Gas heating. Double glazing. The property benefits from an allocated parking space to the front of the property.