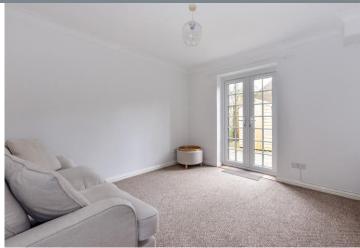

Accommodation comprises: Entrance Hall. Kitchen/Breakfast Room. Bedroom with built in wardrobes. Bathroom. Sitting Room, opening out onto the fully enclosed courtyard style rear garden, which boasts Two sheds and side access. Gas heating. Double glazing. The property benefits from an allocated parking space to the front of the property.