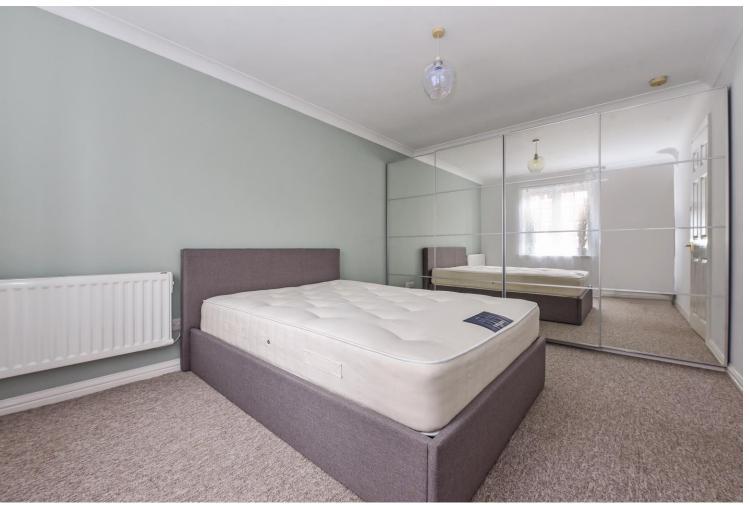

Accommodation comprises: Entrance Hall. Kitchen/Breakfast Room. Bedroom with built in wardrobes. Bathroom. Sitting Room, opening out onto the fully enclosed courtyard style rear garden, which boasts Two sheds and side access. Gas heating. Double glazing. The property benefits from an allocated parking space to the front of the property.