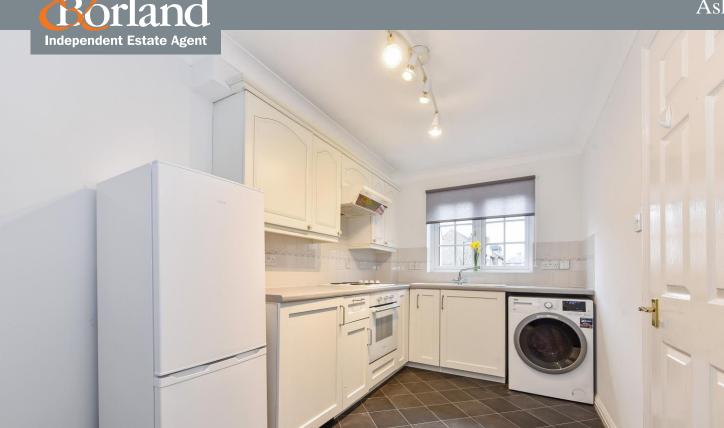

Accommodation comprises: Entrance Hall. Kitchen/Breakfast Room. Bedroom with built in wardrobes. Bathroom. Sitting Room, opening out onto the fully enclosed courtyard style rear garden, which boasts Two sheds and side access. Gas heating. Double glazing. The property benefits from an allocated parking space to the front of the property.