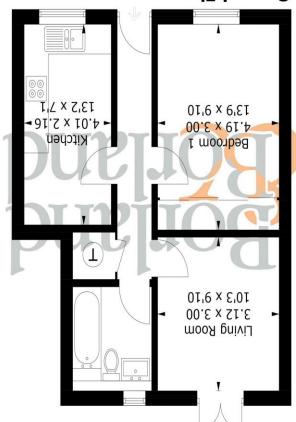

Directions

Approximate Gross Internal Area = 42.9 sq m / 462 sq ft

PRODUCED FOR BORLAND ESTATE ACENTS
Whilst every attempt has been made to ensure the accuracy of the floorplan, measurements of doors, windows and rooms are approximate.
These plans are for representation purposes only as defined by RICS Code of Measuring Practice and used as such by any prospective purchaser. (ID1058553)

Accommodation comprises: Entrance Hall. Kitchen/Breakfast Room. Bedroom with built in wardrobes. Bathroom. Sitting Room, opening out onto the fully enclosed courtyard style rear garden, which boasts Two sheds and side access. Gas heating. Double glazing. The property benefits from an allocated parking space to the front of the property.